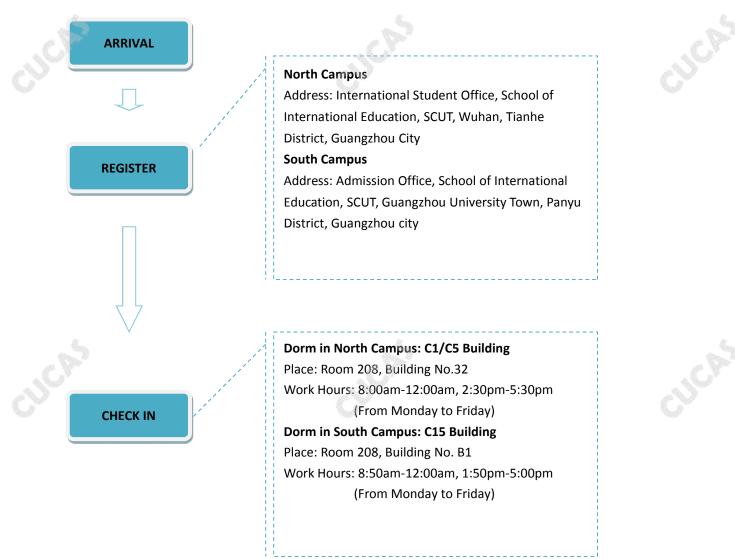

## South China University of Technology

#### CHECK IN INFORMATION

DATE/PERIOD: Registration dates indicated on the admission notice

- Check in before the registration date/period? Allowed (at most three days)
- 24 hrs on duty? No (Working Time: 08:00-17:00 GMT+8)

#### AFTER ARRIVAL



#### OTHER REMINDERS

#### **Temporary Residence**

Students live off campus must get a Registration Form of Temporary Residence within 24 hours at the local police station, but if you settle down in a hotel, you don't have to do so.





www.cucas.edu.cn



# Guide for Registration

#### CONTACTS

### **CUCAS Office**

Tel: +86-10-82865135 Email: <u>service@cucas.cn</u>





CUCAS









www.cucas.edu.cn