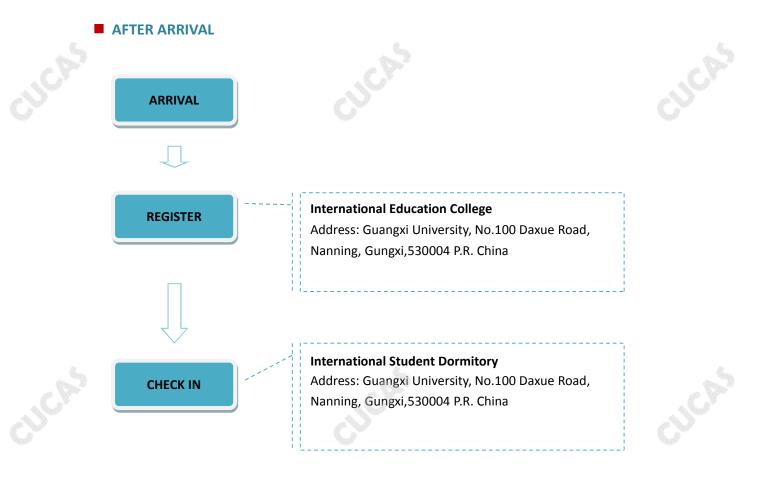

## CHECK IN INFORMATION

DATE/PERIOD: Registration dates indicated on the admission notice

- Check in before the registration date/period? Allowed
- 24 hrs on duty? No (Working Time: 08:00-17:00 GMT+8)