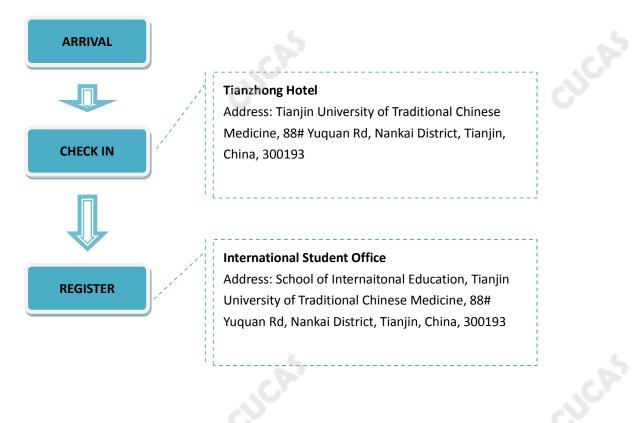

### AFTER ARRIVAL

### 1. Tianzhong Hotel

The top two floor of the Tianzhong Hotel can also open to the relatives of students, but it is compulsory to notice the school before.

2. eLong.com—the biggest online hotel booking website in China